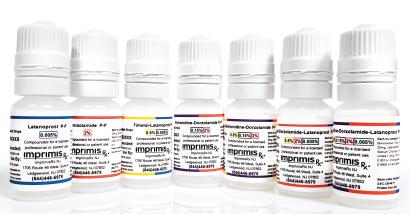

# **Easily Switch between Formulations with Simple Pricing**

| Preservative-Free Formulations* |                                                                                               | Fill Size                                 | Months Supply <sup>†</sup> | <b>Monthly Price</b> |
|---------------------------------|-----------------------------------------------------------------------------------------------|-------------------------------------------|----------------------------|----------------------|
| SINGLE                          | LAT (Latanoprost 0.005%)**                                                                    | 7.5mL                                     | 3 Months                   | \$19.00              |
| COMBINATION                     | BRIM-DOR® (Brimonidine 0.15% and Dorzolamide 2%)                                              | 10mL                                      | 2 Months                   | \$39.00              |
|                                 | TIM-LAT® (Timolol 0.5% and Latanoprost 0.005%)**                                              | 5mL                                       | 2 Months                   | \$39.00              |
|                                 | TIM-DOR-LAT® (Timolol 0.5%, Dorzolamide 2%, and Latanoprost 0.005%)**                         | 5mL                                       | 2 Months                   | \$39.00              |
|                                 | TIM-BRIM-DOR® (Timolol 0.5%, Brimonidine 0.15%, and Dorzolamide 2%)                           | 10mL<br>(2 X 5mL bottles<br>per shipment) | 2 Months                   | \$39.00              |
|                                 | TIM-BRIM-DOR-LAT® (Timolol 0.5%, Brimonidine 0.15%, Dorzolamide 2%, and Latanoprost 0.005%)** | 5mL                                       | 2 Months                   | \$39.00              |
|                                 | TIM-BRIM-DOR-BIM<br>(Timolol 0.5%, Brimonidine 0.15%, Dorzolamide 2%, and Bimatoprost 0.01%)  | 5mL                                       | 2 Months                   | \$39.00              |
| TRIPLE/QUAD KIT                 | TIM-BRIM-DOR® (Timolol 0.5%, Brimonidine 0.15%, and Dorzolamide 2%)                           | 5mL                                       |                            |                      |
|                                 | TIM-BRIM-DOR-LAT® (Timolol 0.5%, Brimonidine 0.15%, Dorzolamide 2%, and Latanoprost 0.005%)** | 5mL                                       | 2 Months                   | \$78.00              |